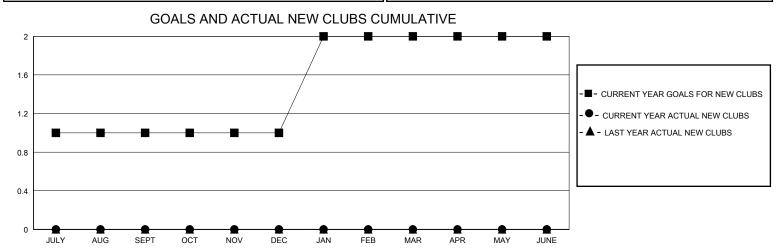

## District 41

GMT: LOCATION MAINE GMT CA

| OWIT.         |               |             | / (ITO) (ITO) |                       | OWIT OF C              |                         |                                                    |  |  |
|---------------|---------------|-------------|---------------|-----------------------|------------------------|-------------------------|----------------------------------------------------|--|--|
|               | Club          | s           |               | Members               |                        |                         |                                                    |  |  |
|               | RESULTS FOR   | R 2023-2024 |               | RESULTS FOR 2023-2024 |                        |                         |                                                    |  |  |
| QUARTER       | NEW CLUB GOAL | NEW CLUBS   | DROPPED CLUBS | QUARTER MEME          | BER GROWTH NET<br>GOAL | MEMBER GROWTH<br>ACTUAL | DROPPED<br>MEMBERS ACTUAL<br>(including transfers) |  |  |
| JULY/AUG/SEPT | 1             | 0           | 0             | JULY/AUG/SEPT         | 20                     | 35                      | 74                                                 |  |  |
| OCT/NOV/DEC   | 0             | 0           | 1             | OCT/NOV/DEC           | 0                      | 19                      | 6                                                  |  |  |
| JAN/FEB/MAR   | 1             | 0           | 0             | JAN/FEB/MAR           | 20                     | 0                       | 0                                                  |  |  |
| APR/MAY/JUNE  | 0             | 0           | 0             | APR/MAY/JUNE          | 0                      | 0                       | 0                                                  |  |  |