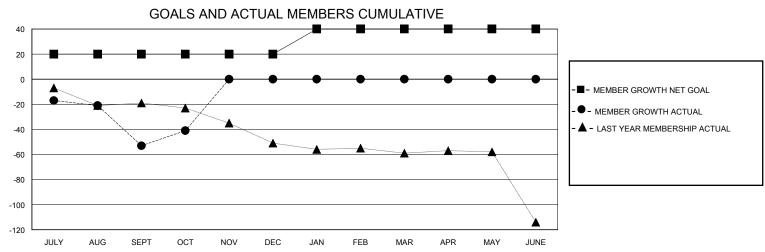

## District 41

GMT: LOCATION MAINE GMT CA

| OWIT.         |               |             | / (ITO) (ITO) |                       | OWIT OF C              |                         |                                                    |  |  |
|---------------|---------------|-------------|---------------|-----------------------|------------------------|-------------------------|----------------------------------------------------|--|--|
|               | Club          | s           |               | Members               |                        |                         |                                                    |  |  |
|               | RESULTS FOR   | R 2023-2024 |               | RESULTS FOR 2023-2024 |                        |                         |                                                    |  |  |
| QUARTER       | NEW CLUB GOAL | NEW CLUBS   | DROPPED CLUBS | QUARTER MEME          | BER GROWTH NET<br>GOAL | MEMBER GROWTH<br>ACTUAL | DROPPED<br>MEMBERS ACTUAL<br>(including transfers) |  |  |
| JULY/AUG/SEPT | 1             | 0           | 0             | JULY/AUG/SEPT         | 20                     | 35                      | 74                                                 |  |  |
| OCT/NOV/DEC   | 0             | 0           | 1             | OCT/NOV/DEC           | 0                      | 19                      | 6                                                  |  |  |
| JAN/FEB/MAR   | 1             | 0           | 0             | JAN/FEB/MAR           | 20                     | 0                       | 0                                                  |  |  |
| APR/MAY/JUNE  | 0             | 0           | 0             | APR/MAY/JUNE          | 0                      | 0                       | 0                                                  |  |  |